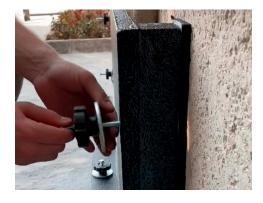

Per Ft<sup>2</sup>



**Quick Deployment** 

Panels Are Easy To Transport & Install



**Versatile** 

**Gasket Conforms** To Uneven Surfaces

# **Technical Specifications**

| MATERIAL | High Density Foam Core, Fiberglass Skin, Structural Coating |
|----------|-------------------------------------------------------------|
| SEAL     | Gasket Compression                                          |
| HARDWARE | Stainless Steel Anchors                                     |
| WEIGHT   | 4 lbs PSF                                                   |
| DESIGN   | Meets FEMA & ASCE Requirements                              |
| WARRANTY | Lifetime (Panel Only)                                       |



Custom Color Application



Close Up of Easy-Turn Knob

## HAND TIGHTENING TOOLLESS DEPLOYMENT