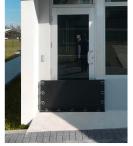

# Custom Door & Window Flood Barrier

FRA FLOOD PANEL

A custom-engineered barrier that protects any sized opening against intrusion & flood water damage.

The Flood Risk America (FRA) Flood Panel uses sustainable flood-seal technology to protect any opening against flood water & is highly resistant to heavy impact forces. Each panel is custom-engineered to meet individual installation requirements & job-specific demands. It is easy to install, deploy, & remove.



### **Applications**

Storefronts | Windows/Doors | Vehicle Access Points | Drain Covers

### **FEATURES**







Extended Run Barrier With Corner

**Durable** 

Strong Composite Materials



**Custom Sizes** 

Dimensions to Fit Your Needs



Less Than 4 Pounds Per Ft<sup>2</sup>



**Quick Deployment** 

Panels Are Easy To Transport & Install



**Versatile** 

**Gasket Conforms** To Uneven Surfaces

# **Technical Specifications**

| MATERIAL | High Density Foam Core, Fiberglass Skin, Structural Coating |
|----------|-------------------------------------------------------------|
| SEAL     | Gasket Compression                                          |
| HARDWARE | Stainless Steel Anchors                                     |
| WEIGHT   | 4 lbs PSF                                                   |
| DESIGN   | Meets FEMA & ASCE Requirements                              |
| WARRANTY | Lifetime (