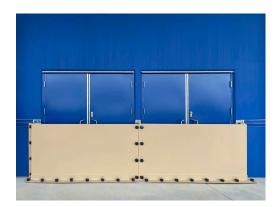

# Custom Door & Window Flood Barrier

FRA FLOOD PANEL

A custom-engineered barrier that protects any sized opening against intrusion & flood water damage.

The Flood Risk America (FRA) Flood Panel uses sustainable flood-seal technology to protect any opening against flood water & is highly resistant to heavy impact forces. Each panel is custom-engineered to meet individual installation requirements & job-specific demands. It is easy to install, deploy, & remove.

Custom Color Application

Close Up of Easy-Turn Knob