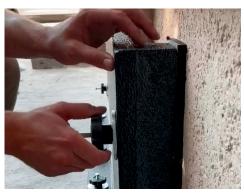

er Ft<sup>2</sup>



**Quick Deployment** 

Panels Are Easy To Transport & Install



**Versatile** 

**Gasket Conforms** To Uneven Surfaces

# **Technical Specifications**

| MATERIAL | High Density Foam Core, Fiberglass Skin, Structural Coating |
|----------|-------------------------------------------------------------|
| SEAL     | Gasket Compression                                          |
| HARDWARE | Stainless Steel Anchors                                     |
| WEIGHT   | 4 lbs PSF                                                   |
| DESIGN   | Meets FEMA & ASCE Requirements                              |
| WARRANTY | Lifetime (Panel Only)                                       |



Custom Color Application



Close Up of Easy-Turn Knob

## HAND TIGHTENING TOOLLESS DEPLOYMENT