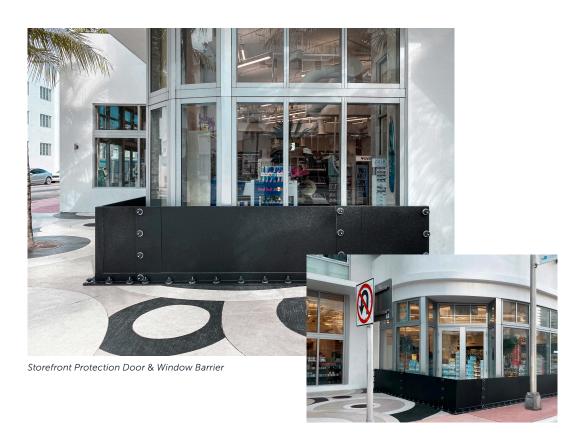

# Custom Door & Window Flood Barrier

FRA FLOOD PANEL

A custom-engineered barrier that protects any sized opening against intrusion & flood water damage.

The Flood Risk America (FRA) Flood Panel uses sustainable flood-seal technology to protect any opening against flood water & is highly resistant to heavy impact forces. Each panel is custom-engineered to meet individual installation requirements & job-specific demands. It is easy to install, deploy, & remove.

### **Applications**

Storefronts | Windows/Doors | Vehicle Access Points | Drain Covers