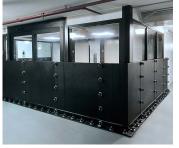

### **FEATURES**

Extended Run Barrier With Corner

**Durable** 

Strong Composite Materials

**Custom Sizes** 

Dimensions to Fit Your Needs

Less Than 4 Pounds Per Ft<sup>2</sup>

**Quick Deployment** 

Panels Are Easy To Transport & Install

**Versatile** 

**Gasket Conforms** To Uneven Surfaces