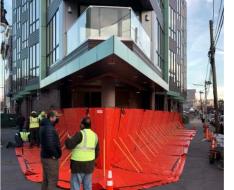

Applications Flood Control | Containment | Stormwater Management | Road Crossings

## EASY ASSEMBLY

Diluvium<sup>™</sup> can be set up with just one person if necessary, but adding a few more people can speed up the process. Attach multiple pieces together as needed with double waterproof zipper connection.