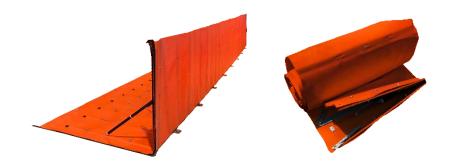

A lightweight, reusable, easy to set up flood barrier that rapidly deploys & retracts.

The Diluvium<sup>™</sup> Flood Barrier is ideal for any sized commercial property or home. Weighing less than a pound per square foot makes it easy to transport, while heavy-duty waterproof zippers facilitate quick, simple setup.

## EASY TRANSPORTATION & STORAGE

Light-weight & portable. Can be shipped directly to you. Minimal storage space required, meaning it can be kept on site and ready for deployment.

**Customizable** Zip Together Unlimited Sections

**Corner Sections** 

Any Angles Available

Easily Stored All Components Roll Up

User Friendly Easy To Assemble & Disassemble

| DIMENSIONS   | WEIGHT            | MATERIAL                                     | SEAM CONSTRUCTION |
|--------------|-------------------|----------------------------------------------|-------------------|
| Customizable | .75 lb per sq ft. | Engineered Industrial Fabric With Fiberglass | No stitching      |
|              |                   | Support & Stainless Steel Reinforcements     |                   |