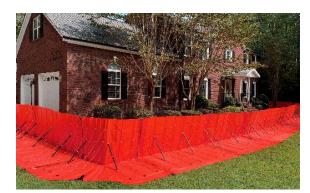

A lightweight, reusable, easy to set up flood barrier that rapidly deploys & retracts.

The Diluvium<sup>™</sup> Flood Barrier is ideal for any sized commercial property or home. Weighing less than a pound per square foot makes it easy to transport, while heavy-duty waterproof zippers facilitate quick, simple setup.

Applications Flood Control | Containment | Stormwater Management | Road Crossings