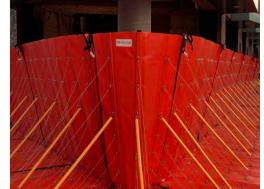

## REUSABLE

Diluvium<sup>™</sup> can be set up anywhere - having corners and being held upright by fiberglass batons and stainless steel cables. During a flood, water presses down, sealing the skirt. After the flood recedes, it can easily be packed up and stored until needed again.