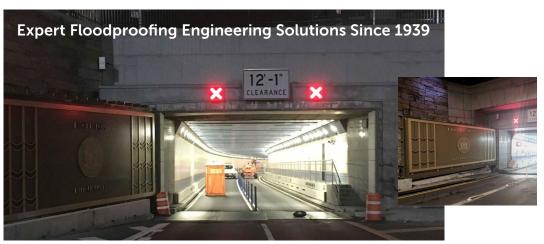

Flood Gates Protecting NYC Queens Midtown & Hugh L. Carey Tunnels From Flooding

South Ferry Terminal, NYC Inflatable Gasket Door