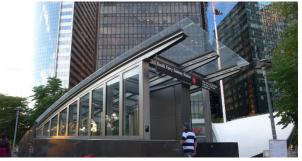

Flood Gates Protecting NYC Queens Midtown & Hugh L. Carey Tunnels From Flooding

South Ferry Terminal, NYC Inflatable Gasket Door