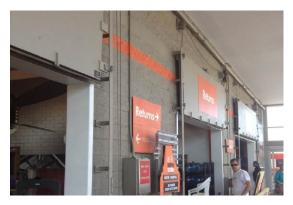

### Hinged, Sliding, or Removable Flood Gates

Whether requirements call for permanent, removable, or automatically deploying flood barriers, these custom designed closures provide reliable protection. Closures can be designed to meet FEMA, FM/ANSI 2510, USACE requirements. Project portfolio varies from Museums, government projects, NASA to Nuclear Plants.

SIDE-HINGED Permanent & Ready

Lipseal, Inflatable or Compression Gasket

SLIDING Permanent & Compact

Horizontal or Vertical

REMOVABLE Can Be Stored

Lipseal, Inflatable or Compression Gasket