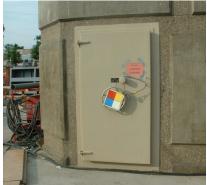

Flood Gates Protecting NYC Queens Midtown & Hugh L. Carey Tunnels From Flooding

South Ferry Terminal, NYC Inflatable Gasket Door