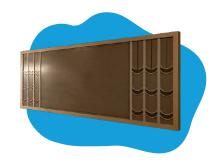

#### **Watertight Doors**

Custom watertight doors can be supplied with power operation and most can be specially designed for blast, ballistic, shock, vibration, seismic, chemical, tornado, and high pressure requirements. Single & double panel doors are available.

#### **User Control**

Manual, Full Automation, or Powered

SLIDING Compact

Horizontal or Vertical

INFLATABLE GASKET Flush, High Pressure

Button-activated inflation

COMPRESSION GASKET Raised, High Pressure

Quick Acting or Individually Dogged