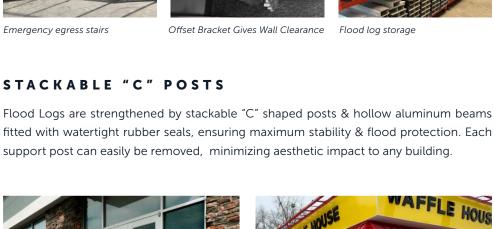

### FEATURES

Emergency egress stairs

Flood log storage

**User Friendly** Color Coded For Guided Assembly

Durable Aluminum Support Posts & Beams To Anchor Systems

Engineered to Accommodate Slopes of 20°

**Custom Sizes** 