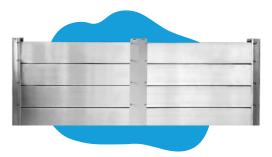

# A customizable, stackable aluminum flood barrier that is a time-tested solution for flood or hurricane prone locations

The Flood Log system is designed to be resistant to impact forces & withstand high-velocity water loads. Ideal for uses where higher protection is needed. Meets ASCE & FEMA requirements.

### FEATURES

Emergency egress stairs

Flood log storage

**User Friendly** Color Coded For Guided Assembly

Durable Aluminum Support Posts & Beams To Anchor Systems

Engineered to Accommodate Slopes of 20°

**Custom Sizes** 