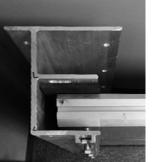

# A customizable, stackable aluminum flood barrier that is a time-tested solution for flood or hurricane prone locations

The Flood Log system is designed to be resistant to impact forces & withstand high-velocity water loads. Ideal for uses where higher protection is needed. Meets ASCE & FEMA requirements.



## Applications

Storefronts | Select Windows | Doors | Vehicle Access Points

### FEATURES



Emergency egress stairs





Flood log storage

**User Friendly** Color Coded For Guided Assembly



Durable Aluminum Support Posts & Beams To Anchor Systems



Engineered to Accommodate Slopes of 20°



**Custom Sizes** 

Dimensions to Fit Your Needs



### **Storage Solutions**

**Custom Rack** Configurations Available

| DIMENSIONS   | MATERIAL                                 | IMPACT RESISTANT |
|--------------|------------------------------------------|------------------|
| Customizable | Aluminum Log Panels, Compression Gaskets | Yes              |
|              |                                          |                  |





# MOUNTING OPTIONS JAM | OFFSET | FLUSH