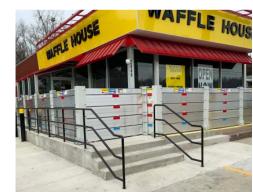

# A customizable, stackable aluminum flood barrier that is a time-tested solution for flood or hurricane prone locations

The Flood Log system is designed to be resistant to impact forces & withstand high-velocity water loads. Ideal for uses where higher protection is needed. Meets ASCE & FEMA requirements.

### FEATURES

Emergency egress stairs

Flood log storage

**User Friendly** Color Coded For Guided Assembly

Durable Aluminum Support Posts & Beams To Anchor Systems

Engineered to Accommodate Slopes of 20°

**Custom Sizes** 