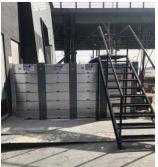

### FEATURES

Emergency egress stairs

Flood log storage

**User Friendly** Color Coded For Guided Assembly

Durable Aluminum Support Posts & Beams To Anchor Systems

Engineered to Accommodate Slopes of 20°

**Custom Sizes** 

### **Storage Solutions**

**Custom Rack** Configurations Available

| DIMENSIONS   | MATERIAL                                 | IMPACT RESISTANT |
|--------------|------------------------------------------|------------------|
| Customizable | Aluminum Log Panels, Compression Gaskets | Yes              |
|              |                                          |                  |