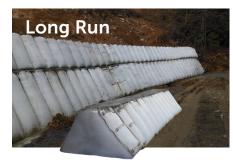

A fillable, multi-cell barrier system, designed for long-run applications that can be stacked to any height.

- Engineered for stability
- Multiple standard sizes
- Connect to any length