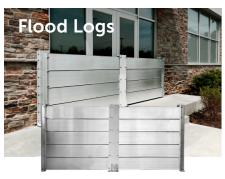

#### FLOOD LOG SYSTEMS

A customizable, stackable aluminum flood barrier that is a time-tested solution for flood prone locations.

- Multiple mounting options
- Customizable sizes
- Long, proven history

Flood Planks