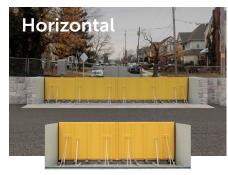

#### PASSIVE FLOOD BARRIERS

A low-maintenance, self-clearing automatic flood barrier that remains hidden until activated by floodwater.

- No height or width limits
- No human intervention
- Underground until triggered

A vertically-lifted barrier that utilizes flood water to lift itself into position & seal off an opening during flooding.

- Hidden until activated
- No human intervention
- Customizable sizes