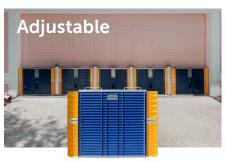

#### **NON-ANCHORING BARRIER**

A ready-to-use flood barrier for doors & entryways that can easily be deployed in just minutes.

- No permanent fixtures
- Protects up to 28"
- Extension poles available

Want More Details?
Check Out Our Catalog →