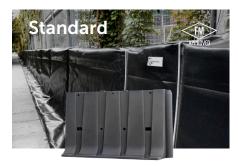

#### PERIMETER FLOOD BARRIERS

A connectable flood barrier with corner & wall returns & alternating, self-filling pods speeding up deployment.

- Alternating Barriers Fill & Empty
- Built in gaskets, liner not required
- Bends, corners, & wall connections