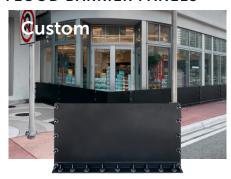

#### FLOOD BARRIER PANELS

A custom-engineered, lightweight barrier that protects any sized opening against floodwater & damage.

- Customizable sizes
- Toolless deployment
- No permanent brackets