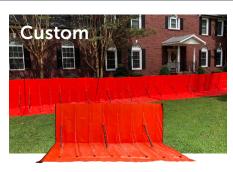

- Custom unlimited lengths
- Surround or attach to structure
- Easy zipper assembly

A rigid, connectable water-filled flood barrier engineered to withstand rushing or standing water.

- Ideal for long runs
- Multiple standard sizes
- Variety of liner options