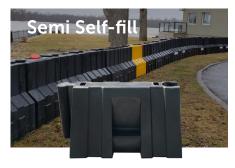

A fillable, multi-cell barrier system, designed for long-run applications that can be stacked to any height.

- Engineered for stability
- Multiple standard sizes
- Connect to any length