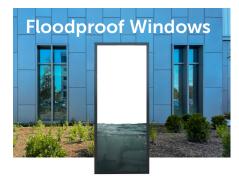

#### FLOODPROOF GLASS SYSTEMS

Impact-rated, floodproof window systems provide clarity, beauty, & passive protection at all times.

- Truly passive solution
- Fully customizable options
- Factory-glazed system