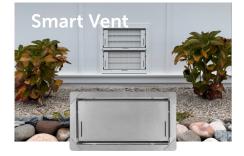

#### **FLOOD VENTS**

Flood vents protect enclosures by allowing automatic bi-directional water flow equalizing hydrostatic pressure.

- ICC-ES certified flood protection
- Commercial configurations
- 316L marine-grade stainless steel