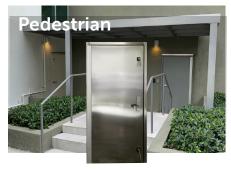

#### COMMERCIAL FLOOD DOOR

A pedestrian door that operates as a flood barrier when activated & is perfect for critical infrastructure.

- Operates as a standard door
- Glass Port, Panic Bars, & Locks
- Flood Coverage Up To 6'