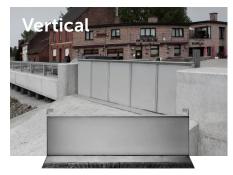

#### PASSIVE FLOOD BARRIERS

A low-maintenance, self-clearing automatic flood barrier that remains hidden until activated by floodwater.

- No height or width limits
- No human intervention
- Underground until triggered

A vertically-lifted barrier that utilizes flood water to lift itself into position & seal off an opening during flooding.

- Hidden until activated
- No human intervention
- Customizable sizes