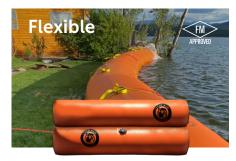

#### PERIMETER FLOOD BARRIERS

A long, flexible tube which can quickly be joined end-to-end, stacked & filled with water.

- Can fit any shape or angle
- Multiple standard sizes
- Connect to any length

A lightweight, reusable, easily stored & transported flood barrier that rapidly deploys & retracts.