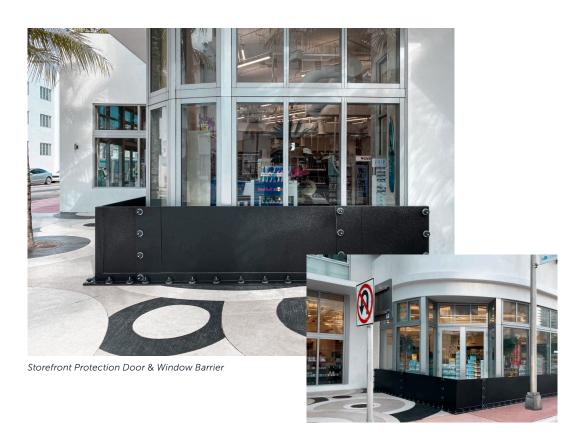

# Custom Door & Window Flood Barrier

FRA FLOOD PANEL

A custom-engineered barrier that protects any sized opening against intrusion & flood water damage.

The Flood Risk America (FRA) Flood Panel uses sustainable flood-seal technology to protect any opening against flood water & is highly resistant to heavy impact forces. Each panel is custom-engineered to meet individual installation requirements & job-specific demands. It is easy to install, deploy, & remove.

### **Applications**

Storefronts | Windows/Doors | Vehicle Access Points | Drain Covers