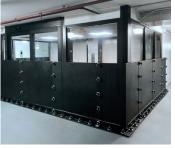

**SEAL** 

Gasket Compression

Lifetime (Panel Only)

4 lbs PSF

Stainless Steel Anchors

Meets FEMA & ASCE Requirements

High Density Foam Core, Fiberglass Skin, Structural Coating

Extended Run Barrier With Corner