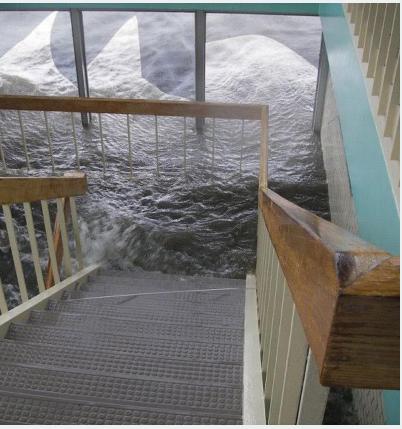

## **Description**

A passive system that is always ready

Unique design with multiple options

No storage required

No installation before storm and removal after the storm

Does not interfere on the walkway

Can be installed easily where other systems have problems

(pool, landscaping, etc.)

Up to 4' of water

Testing for flood with impact

Can be used as a fence in front of a beach lot

Protect your investment and your inventory from flooding