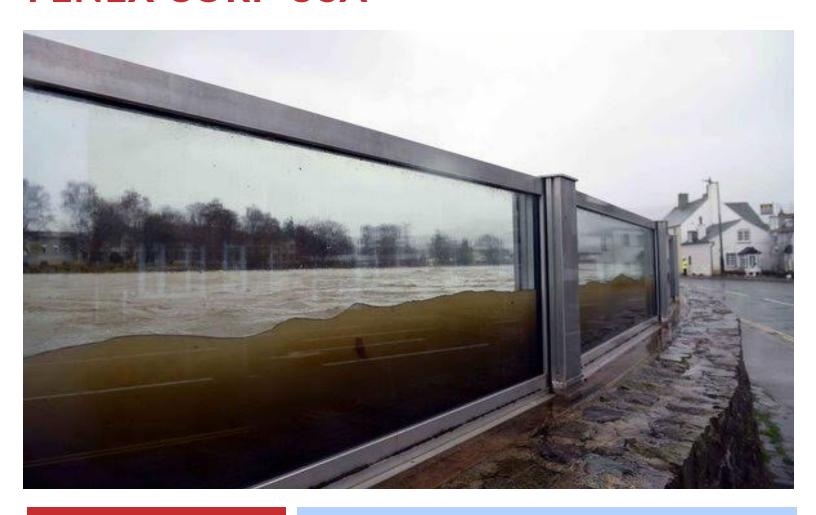

## **Description**

A passive system that is always ready

Unique design with multiple options

No storage required

No installation before storm and removal after the storm

Does not interfere on the walkway

Can be installed easily where other systems have problems

(pool, landscaping, etc.)

Up to 4' of water

Testing for flood with impact

Can be used as a fence in front of a beach lot

Protect your investment and your inventory from flooding