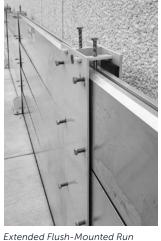

## MOUNTING OPTIONS JAM | OFFSET | FLUSH

Offset Bracket Gives Wall Clearance

**User Friendly** Color Coded For **Guided Assembly** 

**Durable Aluminum Support** Posts & Beams To **Anchor Systems** 