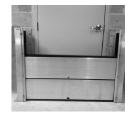

FEMA requirements.



Front Entrance Barrier

## **Applications**

Storefronts | Select Windows | Doors | Vehicle Access Points

## MOUNTING OPTIONS JAM | OFFSET | FLUSH







Offset Bracket Gives Wall Clearance



**User Friendly** Color Coded For **Guided Assembly** 



**Durable Aluminum Support** Posts & Beams To **Anchor Systems** 

#### STACKABLE "C" POSTS

Flood Logs are strengthened by stackable "C" shaped posts & hollow aluminum beams fitted with watertight rubber seals, ensuring maximum stability & flood protection. Each support post can easily be removed, minimizing aesthetic impact to any building.



Storefront Window Barrier



Commercial Window Barrier



#### **Versatile**

Engineered to Accommodate Slopes of 20°



### **Custom Sizes**

Dimensions to Fit Your Needs









**Storage Solutions** 

**Custom Rack** Configurations Available

| DIMENSIONS | MATERIAL | IMPACT RESISTANT |
|------------|----------|------------------|
|            |          |                  |

| Customizable | Aluminum Log Panels, Compression Gaskets | Yes |
|--------------|------------------------------------------|-----|
|              |                                          |     |