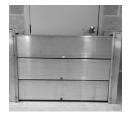

#### STACKABLE "C" POSTS

Flood Logs are strengthened by stackable "C" shaped posts & hollow aluminum beams fitted with watertight rubber seals, ensuring maximum stability & flood protection. Each support post can easily be removed, minimizing aesthetic impact to any building.

### **Custom Sizes**

Dimensions to Fit Your Needs

**Storage Solutions** 

**Custom Rack** Configurations Available

| DIMENSIONS | MATERIAL | IMPACT RESISTANT |
|------------|----------|------------------|
|            |          |                  |