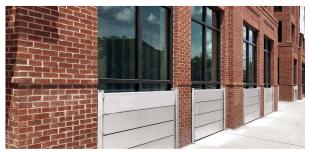

tem is designed to be resistant to impact forces & withstand high-velocity water loads. Ideal for uses where higher protection is needed. Meets ASCE & FEMA requirements.



Front Entrance Barrier

## **Applications**

Storefronts | Select Windows | Doors | Vehicle Access Points

## MOUNTING OPTIONS JAM | OFFSET | FLUSH







Offset Bracket Gives Wall Clearance



**User Friendly** Color Coded For **Guided Assembly** 



**Durable Aluminum Support** Posts & Beams To **Anchor Systems** 

#### STACKABLE "C" POSTS

Flood Logs are strengthened by stackable "C" shaped posts & hollow aluminum beams fitted with watertight rubber seals, ensuring maximum stability & flood protection. Each support post can easily be removed, minimizing aesthetic impact to any building.



Storefront Window Barrier



Commercial Window Barrier



#### **Versatile**

Engineered to Accommodate Slopes of 20°



### **Custom Sizes**

Dimensions to Fit Your Needs









**Storage Solutions** 

**Custom Rack** Configurations Available

| DIMENSIONS | MATERIAL | IMPACT RESISTANT |
|------------|----------|------------------|
|            |          |                  |

| Customizable | Aluminum Log Panels, Compression Gaskets | Yes |
|--------------|------------------------------------------|-----|
|              |                                          |     |