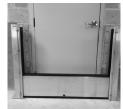

Front Entrance Barrier

#### STACKABLE "C" POSTS

Flood Logs are strengthened by stackable "C" shaped posts & hollow aluminum beams fitted with watertight rubber seals, ensuring maximum stability & flood protection. Each support post can easily be removed, minimizing aesthetic impact to any building.