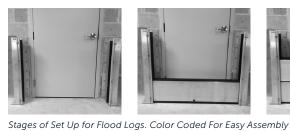

## MOUNTING OPTIONS JAM | OFFSET | FLUSH

Offset Bracket Gives Wall Clearance

**User Friendly** Color Coded For **Guided Assembly** 

**Durable Aluminum Support** Posts & Beams To **Anchor Systems** 