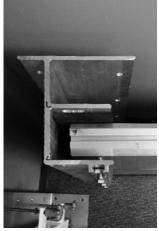

#### STACKABLE "C" POSTS

Flood Logs are strengthened by stackable "C" shaped posts & hollow aluminum beams fitted with watertight rubber seals, ensuring maximum stability & flood protection. Each support post can easily be removed, minimizing aesthetic impact to any building.