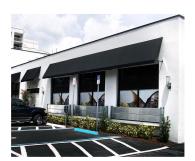

locations

The Flood Log system is designed to be resistant to impact forces & withstand high-velocity water loads. Ideal for uses where higher protection is needed. Meets ASCE & FEMA requirements.



Front Entrance Barrier

## **Applications**

Storefronts | Select Windows | Doors | Vehicle Access Points

## MOUNTING OPTIONS JAM | OFFSET | FLUSH







Offset Bracket Gives Wall Clearance



**User Friendly** Color Coded For **Guided Assembly** 



**Durable Aluminum Support** Posts & Beams To **Anchor Systems** 

#### STACKABLE "C" POSTS

Flood Logs are strengthened by stackable "C" shaped posts & hollow aluminum beams fitted with watertight rubber seals, ensuring maximum stability & flood protection. Each support post can easily be removed, minimizing aesthetic impact to any building.



Storefront Window Barrier



Commercial Window Barrier



#### **Versatile**

Engineered to Accommodate Slopes of 20°



### **Custom Sizes**

Dimensions to Fit Your Needs









**Storage Solutions** 

**Custom Rack** Configurations Available

| DIMENSIONS | MATERIAL | IMPACT RESISTANT |
|------------|----------|------------------|
|            |          |                  |

| Customizable | Aluminum Log Panels, Compression Gaskets | Yes |
|--------------|------------------------------------------|-----|
|              |                                          |     |