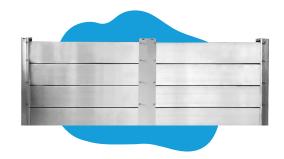

FLOOD PANEL

# A customizable, stackable aluminum flood barrier that is a time-tested solution for flood or hurricane prone locations

The Flood Log system is designed to be resistant to impact forces & withstand high-velocity water loads. Ideal for uses where higher protection is needed. Meets ASCE & FEMA requirements.

#### STACKABLE "C" POSTS

Flood Logs are strengthened by stackable "C" shaped posts & hollow aluminum beams fitted with watertight rubber seals, ensuring maximum stability & flood protection. Each support post can easily be removed, minimizing aesthetic impact to any building.