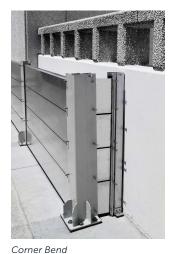

## MOUNTING OPTIONS JAM | OFFSET | FLUSH

Offset Bracket Gives Wall Clearance

**User Friendly** Color Coded For **Guided Assembly** 

**Durable Aluminum Support** Posts & Beams To **Anchor Systems** 

#### STACKABLE "C" POSTS

Flood Logs are strengthened by stackable "C" shaped posts & hollow aluminum beams fitted with watertight rubber seals, ensuring maximum stability & flood protection. Each support post can easily be removed, minimizing aesthetic impact to any building.